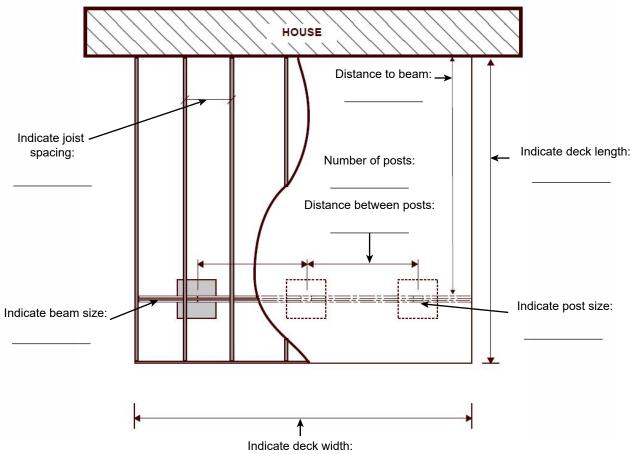

|               |                                    |                              |
| ☐ Top of deck is over 6 ft above grade - 42 inches minimum.                                                                                                             |                                                                  |               |                                    |                              |
| <b>NOTE:</b> If there is a built-in bench, the height is measured from the top of the seat to the top of the rail. Balusters must have less than 4 inches between them. |                                                                  |               |                                    |                              |

Please fill out the charts on the following page.