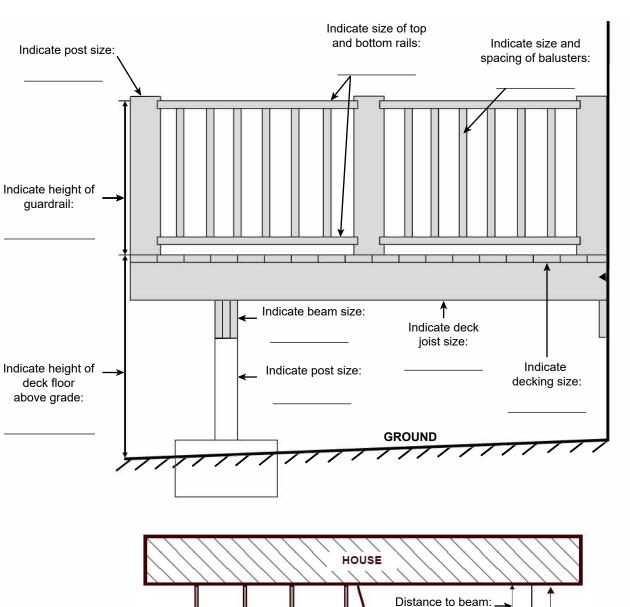

|               |                                    |                              |
| ☐ Top of deck is over 6 ft above grade - 42 inches minimum.                                                                                                             |                                                                  |               |                                    |                              |
| <b>NOTE:</b> If there is a built-in bench, the height is measured from the top of the seat to the top of the rail. Balusters must have less than 4 inches between them. |                                                                  |               |                                    |                              |

Please fill out the charts on the following page.