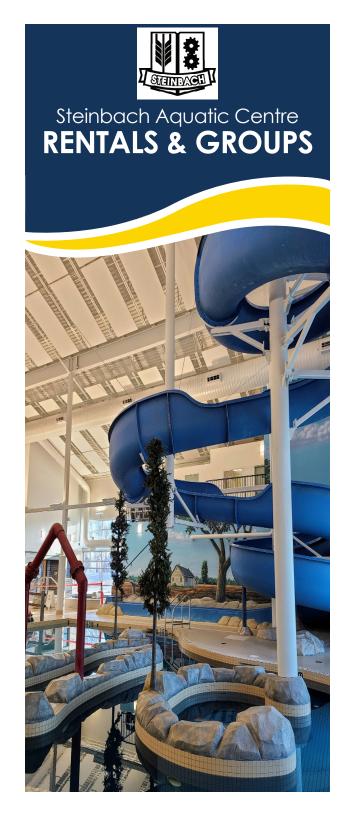

#### **ENTIRE INDOOR POOLS**

This includes the Leisure Pool, Lap Pool, both slides, hot tub, & sauna.

| 1-30 people (Base Rate) | \$284.50 / hour |
|-------------------------|-----------------|
| 31-60 people            |                 |
| 61-100 people           | \$346.50 / hour |
| 101-140 people          | \$408.50 / hour |
| 141-200 people          | \$439.50 / hour |
| 201-240 people          | \$470.50 / hour |

#### LAP POOL

This includes the red drop slide.

| 1-30 people (Base Rate) | \$150.00 / hour |
|-------------------------|-----------------|
| 31-60 people            | \$182.50 / hour |
| 61-100 people           | \$215.00 / hour |
| 101-140 people          | \$280.00 / hour |
| 141-200 people          | \$312.50 / hour |