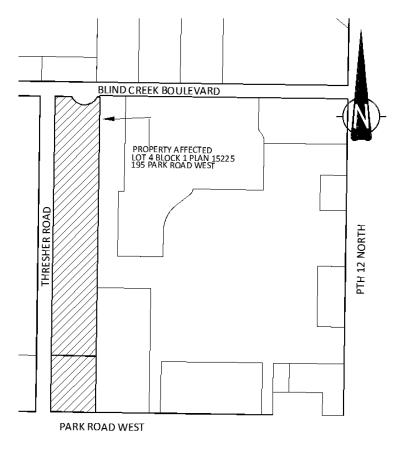

#### Subdivision 4451-2021-8575 Widening of Blind Creek Boulevard Lot 4 Block 1 Plan 15225 195 Park Road West

#### What is Subdivision 4451-2021-8575 about?

The purpose of the application is to subdivide the property to allow for the creation of one additional lot as well as to widen Blind Creek Boulevard to create a turning circle.